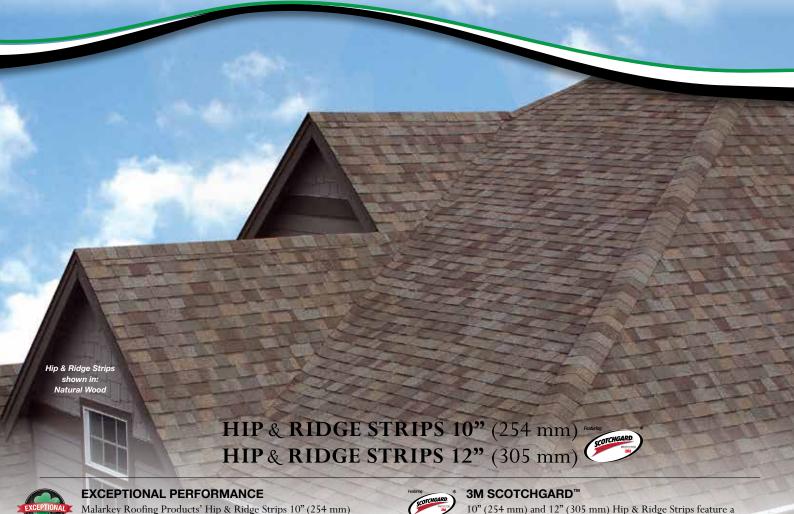

# HIP & RIDGE STRIPS

Malarkey Roofing Products' Hip & Ridge Strips 10" (254 mm) and Hip & Ridge Strips 12" (305 mm) respond to the demands of a high performance hip and ridge cap for all shingled roofs, supporting an array of ridge vents.

Providing easy and quick installation, Malarkey Hip & Ridge Strips are manufactured perforated and have a low profile creating a traditional hip and ridge appearance.

Hip & Ridge Strips are designed to highlight certain hues in the Malarkey shingles and may not always appear to be an exact match to the entire blend of the roof.

Scotchgard<sup>™</sup> Algae Resistant Roofing System from 3M with a 20 year warranty, when used in conjunction with one of Malarkey's Scotchgard  $^{\!\scriptscriptstyle{\mathsf{TM}}}$ shingles. The Scotchgard<sup>™</sup>Algae Resistant Roofing System from 3M is the single most effective solution available against algae damage.