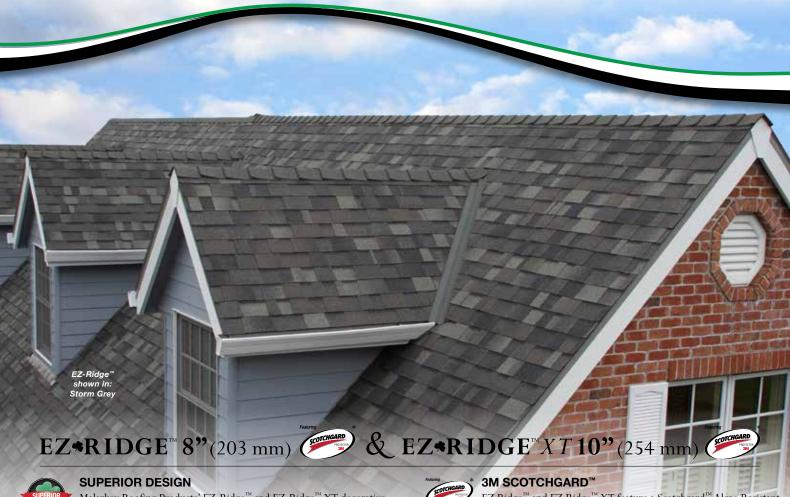

## **EZ**\*RIDGE<sup>™</sup> SHINGLES

Malarkey Roofing Products' EZ-Ridge<sup>™</sup> and EZ-Ridge<sup>™</sup> XT decorative elevated design ridge shingles complement your roof's profile and boldly create a beautiful finishing touch to your home.

EZ-Ridge™ and EZ-Ridge™ XT shingles are designed to highlight certain hues in the Malarkey shingles and may not always appear to be an exact match to the entire blend of the roof.